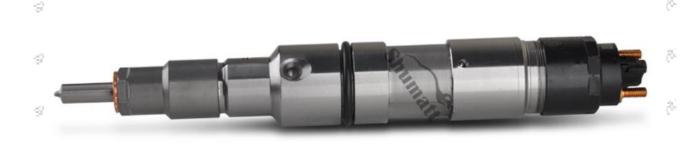

### 1.1. 0445120147 Injector's Basic Information

| Title | China made new high quality diesel injector 0445120147 fuel injector CRIN2-16 |
|-------|-------------------------------------------------------------------------------|
| SKU 1 | G1W20445120147 (High quality)                                                 |
| SKU 2 | G1W20445120147(High quality)                                                  |