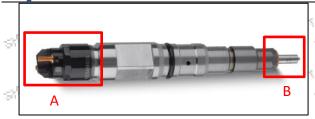

intenance manual.

Injector failure caused by not complying with the intake system fit clearance and exhaust system fit clearance requirements specified in the vehicle engine maintenance manual.

Failure to replace the consumable parts and the fitting clearance of the oil inlet system pipeline and the fuel injector connection in accordance with the fuel intake system specified in the vehicle engine maintenance

### 1.11.0445120147 Injector's Manufacturer

Injector's manufacturer: Shenzhen Shumatt Technology Co., Ltd

### 2.0445120147 Injector Technical Support griderich

or of the last

#### 2.1.0445120147 Injector's Part Number Location

1) E.g.: The injector part number see as follows

Mob/WhatsApp: +86 13410541523 Tel: +8675523215133

Email: ruby@shumatt.com Website: www.shumatt.com





|     | No. | Name                                       |
|-----|-----|--------------------------------------------|
| 200 | A   | brand, logo, part number,<br>series number |
| 25  | B   | nozzle part number                         |

### 2.2.0445120147 Injector's Application Scenarios

Common rail system is an oil supply method refers to the diesel oil from the fuel tank sucked out by the gear pump through the oil-water separator and the gear pump to diesel fine filter, high-pressure pump, common rail pipe, and fuel injector, all together with the closed-loop fuel supply system composed of sensors and ECU that completely separates the generation of injection pressure and the injection process from each other.



Pic No. 1

| No. | Name                  | No.            | Name