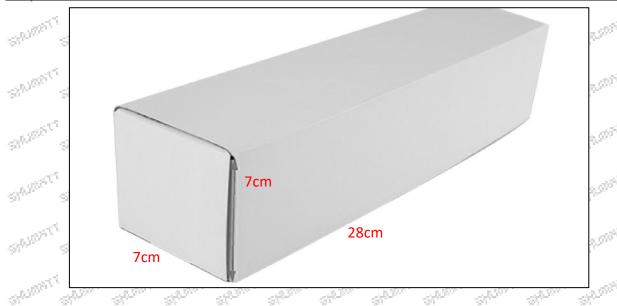

injector house protective cover, solenoid valve protective cover, VCI anti-rust bag, and air bubble bag to avoid personal injury.

O-ring and gasket are disposable installation accessories, and need to be replaced for re-installation.

▲ The nozzle protective cover, the injector house protective cover, and the solenoid valve protective cover are recyclable accessories that can be reused.

▲ VCI anti-rust bags and bubble bags are non-degradable materials, please dispose of them properly after using.

⚠ The injector and the installation parts should be coated with appropriate sealing oil during installation.

#### (2) Injector Box Size

Mob/WhatsApp: +86 13410541523 Tel: +8675523215133

© 2022 Shenzhen Shumatt Technology Co., Ltd

Email: ruby@shumatt.com

5 / 14

Website: www.shumatt.com





| No.  | Name         | Injector Package Size (cm) |  |  |  |  |  |  |
|------|--------------|----------------------------|--|--|--|--|--|--|
| 10 T | Injector Box | 28*7*7.50                  |  |  |  |  |  |  |

### 1.9.0445120147 Injector's Testing Standard and Certificate

We can provide the factory quality inspection test report of each injector to ensure that each injector delivered meets the engine performance indicators.



### 1.10.0445120147 Injector's Warranty Instructions

### (1) . Product Warranty Conditions and Instructions

It is necessary to provide pictures, videos, or test reports detected by the injector inspection equipment when the injector is abnormal during use as evidence to feed back to the salesman.

Abnormal conditions are properly explained such as: 1.Smoke,